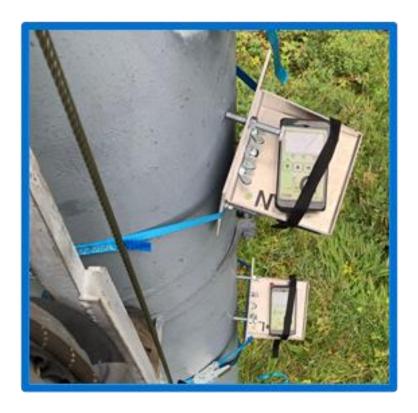

## **Vibration analysis**

# SAFE expertise is a non-intrusive, particularly relevant approach to predictive maintenance.

Its application to infrastructures subjected to significant fatigue-generating stresses will make it possible:

- > To know the real state,
- To control the risk associated with their aging,
- To plan heavy maintenance,
- To specify the ability to increase the performance of the installations.

SAFE expertise allows operators to know the real state of the line structures of their ski lift fleet and thus to put in place investment plans adapted to their needs and the state of their existing fleet. Indeed, from the perfect knowledge of the state of the installations, stems the control of the maintenance expenses and the good planning of the investments..