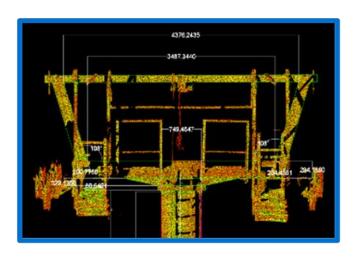

## **Vibration analysis**

# SAFE expertise is a non-intrusive, particularly relevant approach to predictive maintenance.

Its application to infrastructures subjected to significant fatigue-generating stresses will make it possible:

- > To know the real state,
- To control the risk associated with their aging,
- To plan heavy maintenance,
- To specify the ability to increase the performance of the installations.

SAFE expertise allows operators to know the real state of the line structures of their ski lift fleet and thus to put in place investment plans adapted to their needs and the state of their existing fleet. Indeed, from the perfect knowledge of the state of the installations, stems the control of the maintenance expenses and the good planning of the investments..