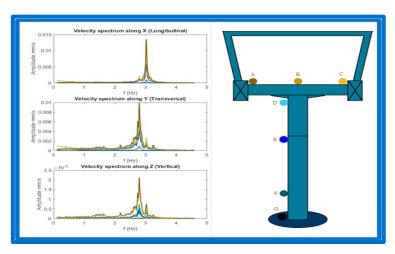

## **Vibration analysis**

# SAFE expertise is a non-intrusive, particularly relevant approach to predictive maintenance.

Its application to infrastructures subjected to significant fatigue-generating stresses will make it possible:

- > To know the real state,
- To control the risk associated with their aging,
- To plan heavy maintenance,
- To specify the ability to increase the performance of the installations.

SAFE expertise allows operators to know the real state of the line structures of their ski lift fleet and thus to put in place investment plans adapted to their needs and the state of their existing fleet. Indeed, from the perfect knowledge of the state of the installations, stems the control of the maintenance expenses and the good planning of the investments..