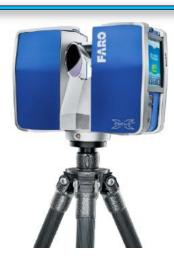

1 x FARO Focus X130

- Precision: 1-2mm à 10m
- Resolution: 5 mm à 50 m
- Very fast Acquisition
- Need: scanning of a large area allowing centimeter measurements to be taken

1 TRIMBLE SX10

- Precision: 1-2mm à 100m
- Résolution: 6 mm à 50 m
- Range of 600m
  - Need: Topographic scan or scan of difficult materials (stainless steel, plexiglass...)