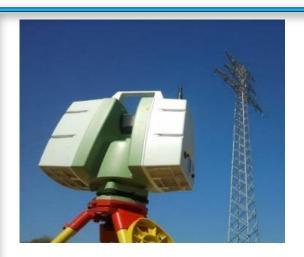

## Our equipment:

2 x LEICA Station C10

- Precision: 3 mm à 100 m
- Resolution Max: 1 pt / 2mm @ 100m
- Fast Acquisition
- Need: extremely precise numerical modeling of metal structures for structural calculations