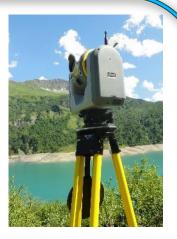

## Our equipment:

2 x LEICA Station C10

- Precision: 3 mm à 100 m
- Resolution Max: 1 pt / 2mm @ 100m
- Fast Acquisition
- Need: extremely precise numerical modeling of metal structures for structural calculations

1 x FARO Focus X130

- Precision: 1-2mm à 10m
- Resolution: 5 mm à 50 m
- Very fast Acquisition
- Need: scanning of a large area allowing centimeter measurements to be taken

1 TRIMBLE SX10

- Precision: 1-2mm à 100m
- Résolution: 6 mm à 50 m
- Range of 600m
  - Need: Topographic scan or scan of difficult materials (stainless steel, plexiglass...)