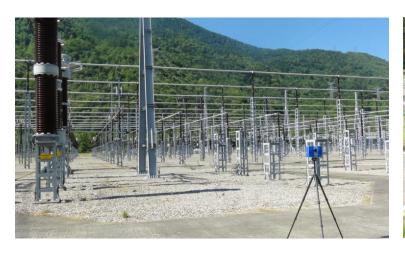

## Our equipment:

2 x LEICA Station C10

- Precision: 3 mm à 100 m
- Resolution Max: 1 pt / 2mm @ 100m
- Fast Acquisition
- Need: extremely precise numerical modeling of metal structures for structural calculations

1 x FARO Focus X130

- Precision: 1-2mm à 10m
- Resolution: 5 mm à 50 m
- Very fast Acquisition
- Need: scanning of a large area allowing centimeter measurements to be taken

1 TRIMBLE SX10

- Precision: 1-2mm à 100m
- Résolution: 6 mm à 50 m
- Range of 600m
  - Need: Topographic scan or scan of difficult materials (stainless steel, plexiglass...)