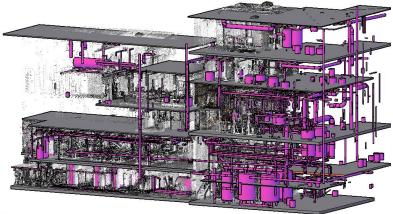

3D at the heart of our expertise

## Our equipment:



2 x LEICA Station C10

- Precision: 3 mm à 100 m
- Resolution Max: 1 pt / 2mm @ 100m
- Fast Acquisition
- Need: extremely precise numerical modeling of metal structures for structural calculations



1 x FARO Focus X130

- Precision: 1-2mm à 10m
- Resolution: 5 mm à 50 m
- Very fast Acquisition
- Need: scanning of a large area allowing centimeter measurements to be taken



1 TRIMBLE SX10

- Precision: 1-2mm à 100m
- Résolution: 6 mm à 50 m
- Range of 600m
  - Need: Topographic scan or scan of difficult materials (stainless steel, plexiglass...)

## Software:

#### **Treatement**









### Modeling















# DIGITIZATION AND MODELING 3D at the heart of our expertise

# Areas of expertise:



Energy

Construction



Ski lift



Industry

And many others...